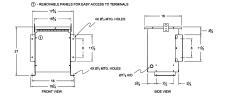

#### SCHEMATIC/DIAGRAM AND DIMENSION PICTURES

Single Phase Isolation Transformer with a capacity of 7.5kVA, transforming 277 Volts to 240/480 Volts