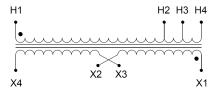

#### SCHEMATIC/DIAGRAM AND DIMENSION PICTURES

Single Phase Isolation Transformer with a capacity of 7.5kVA, transforming 277 Volts to 240/480 Volts

#### PRODUCT SPECIFICATIONS

| PRODUCT SPECIFICATIONS     |                                                                                      |
|----------------------------|--------------------------------------------------------------------------------------|
| Weight                     | 128 lbs                                                                              |
| Phases                     | 1                                                                                    |
| kVA                        | 7.5                                                                                  |
| Connection                 | 1Ph-1coil-3T-SD                                                                      |
| Primary Voltage            | 277                                                                                  |
| Primary Max Current        | 27.08A                                                                               |
| Primary Markings           | H1-H2                                                                                |
| Primary Terminals          | #2-14 AWG                                                                            |
| Secondary Voltage          | 240/480                                                                              |
| Secondary Max Current      | 31.25A                                                                               |
| Secondary Markings         | <u>X1-X2</u>                                                                         |
| Secondary Terminals        | #2-14 AWG                                                                            |
| Primary Taps               | +/- 1 x 5%                                                                           |
| Conductor Material         | Copper                                                                               |
| BIL (Insulation) Level     | <u>10kV</u>                                                                          |
| Efficiency (@35% Load) %   | N/A                                                                                  |
| Impedance Range            | <u>5.0 - 7.0%</u>                                                                    |
| Sound (db)                 | 40                                                                                   |
| Enclosure Type             | NEMA 3R Indoor                                                                       |
| Enclosure Size             | E3R-4                                                                                |
| Finish/Colour              | Polyester Powder Coat - ANSI/ASA 61 Grey                                             |
| Standards & Certifications | CSA Certified File No. LR34493, UL Listed File No. E108255, ISO 9001:2015 Registered |
| Temperatue Rise            | 150°C                                                                                |