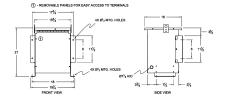

#### SCHEMATIC/DIAGRAM AND DIMENSION PICTURES

Single Phase Isolation Transformer with a capacity of 7.5kVA, transforming 200 Volts to 120/240 Volts