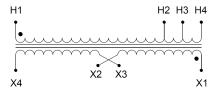

#### SCHEMATIC/DIAGRAM AND DIMENSION PICTURES

Single Phase Isolation Transformer with a capacity of 7.5kVA, transforming 200 Volts to 120/240 Volts

#### **PRODUCT SPECIFICATIONS**

| PRODUCT SPECIFICATIONS     |                                                                                      |  |
|----------------------------|--------------------------------------------------------------------------------------|--|
| Weight                     | 128 lbs                                                                              |  |
| Phases                     | 1                                                                                    |  |
| kVA                        | 7.5                                                                                  |  |
| Connection                 | 1Ph-1coil-3T-SD                                                                      |  |
| Primary Voltage            | 200                                                                                  |  |
| Primary Max Current        | 37.5A                                                                                |  |
| Primary Markings           | H1-H2                                                                                |  |
| Primary Terminals          | #2-14 AWG                                                                            |  |
| Secondary Voltage          | 120/240                                                                              |  |
| Secondary Max Current      | 62.5A                                                                                |  |
| Secondary Markings         | <u>X1-X2</u>                                                                         |  |
| Secondary Terminals        | #2-14 AWG                                                                            |  |
| Primary Taps               | +/- 1 x 5%                                                                           |  |
| Conductor Material         | Copper                                                                               |  |
| BIL (Insulation) Level     | <u>10kV</u>                                                                          |  |
| Efficiency (@35% Load) %   | N/A                                                                                  |  |
| Impedance Range            | <u>5.0 - 7.0%</u>                                                                    |  |
| Sound (db)                 | 40                                                                                   |  |
| Enclosure Type             | NEMA 3R Indoor                                                                       |  |
| Enclosure Size             | E3R-4                                                                                |  |
| Finish/Colour              | Polyester Powder Coat - ANSI/ASA 61 Grey                                             |  |
| Standards & Certifications | CSA Certified File No. LR34493, UL Listed File No. E108255, ISO 9001:2015 Registered |  |
| Temperatue Rise            | 150°C                                                                                |  |