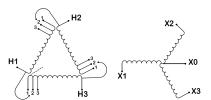

#### SCHEMATIC/DIAGRAM AND DIMENSION PICTURES

Three Phase Isolation Transformer with a capacity of 6kVA, transforming 550 Volts to 220Y/127 Volts

#### **PRODUCT SPECIFICATIONS**

| PRODUCT SPECIFICATIONS     |                                                                                      |
|----------------------------|--------------------------------------------------------------------------------------|
| Weight                     | 116 lbs                                                                              |
| Phases                     | 3                                                                                    |
| kVA                        | <u>6</u>                                                                             |
| Connection                 | 3Ph-DY-3T-SD                                                                         |
| Primary Voltage            | <u>550</u>                                                                           |
| Primary Max Current        | 6.3A                                                                                 |
| Primary Markings           | H1-H2-H3                                                                             |
| Primary Terminals          | #2-14 AWG                                                                            |
| Secondary Voltage          | 220Y/127                                                                             |
| Secondary Max Current      | 15.75A                                                                               |
| Secondary Markings         | <u>X0-X1-X2-X3</u>                                                                   |
| Secondary Terminals        | #2-14 AWG                                                                            |
| Primary Taps               | +/- 1 x 5%                                                                           |
| Conductor Material         | Copper                                                                               |
| BIL (Insulation) Level     | <u>10kV</u>                                                                          |
| Efficiency (@35% Load) %   | N/A                                                                                  |
| Impedance Range            | <u>5.0 - 7.0%</u>                                                                    |
| Sound (db)                 | 40                                                                                   |
| Enclosure Type             | NEMA 3R Indoor                                                                       |
| Enclosure Size             | E3R-4                                                                                |
| Finish/Colour              | Polyester Powder Coat - ANSI/ASA 61 Grey                                             |
| Standards & Certifications | CSA Certified File No. LR34493, UL Listed File No. E108255, ISO 9001:2015 Registered |
| Temperatue Rise            | 150°C                                                                                |