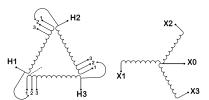

#### SCHEMATIC/DIAGRAM AND DIMENSION PICTURES

Three Phase Isolation Transformer with a capacity of 6kVA, transforming 277 Volts to 220Y/127 Volts

#### **PRODUCT SPECIFICATIONS**

| Weight                     | 116 lbs                                                                              |
|----------------------------|--------------------------------------------------------------------------------------|
| Phases                     | 3                                                                                    |
| kVA                        | <u>6</u>                                                                             |
| Connection                 | 3Ph-DY-3T-SD                                                                         |
| Primary Voltage            | 277                                                                                  |
| Primary Max Current        | 12.51A                                                                               |
| Primary Markings           | H1-H2-H3                                                                             |
| Primary Terminals          | #2-14 AWG                                                                            |
| Secondary Voltage          | 220Y/127                                                                             |
| Secondary Max Current      | 15.75A                                                                               |
| Secondary Markings         | X0-X1-X2-X3                                                                          |
| Secondary Terminals        | #2-14 AWG                                                                            |
| Primary Taps               | +/- 1 x 5%                                                                           |
| Conductor Material         | Copper                                                                               |
| BIL (Insulation) Level     | 10kV                                                                                 |
| Efficiency (@35% Load) %   | N/A                                                                                  |
| Impedance Range            | <u>5.0 - 7.0%</u>                                                                    |
| Sound (db)                 | 40                                                                                   |
| Enclosure Type             | NEMA 3R Indoor                                                                       |
| Enclosure Size             | E3R-4                                                                                |
| Finish/Colour              | Polyester Powder Coat - ANSI/ASA 61 Grey                                             |
| Standards & Certifications | CSA Certified File No. LR34493, UL Listed File No. E108255, ISO 9001:2015 Registered |
| Temperatue Rise            | 150°C                                                                                |