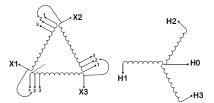

#### SCHEMATIC/DIAGRAM AND DIMENSION PICTURES

Three Phase Isolation Transformer with a capacity of 6kVA, transforming 120 Volts to 240Y/139 Volts

#### PRODUCT SPECIFICATIONS

| PRODUCT SPECIFICATIONS     |                                                                                      |
|----------------------------|--------------------------------------------------------------------------------------|
| Weight                     | 116 lbs                                                                              |
| Phases                     | <u>3</u>                                                                             |
| kVA                        | <u>6</u>                                                                             |
| Connection                 | 3Ph-DY-3T-SU                                                                         |
| Primary Voltage            | 120                                                                                  |
| Primary Max Current        | 28.87A                                                                               |
| Primary Markings           | <u>X1-X2-X3</u>                                                                      |
| Primary Terminals          | #2-14 AWG                                                                            |
| Secondary Voltage          | 240Y/139                                                                             |
| Secondary Max Current      | 14.43A                                                                               |
| Secondary Markings         | <u>H0-H1-H2-H3</u>                                                                   |
| Secondary Terminals        | #2-14 AWG                                                                            |
| Primary Taps               | +/- 1 x 5%                                                                           |
| Conductor Material         | Copper                                                                               |
| BIL (Insulation) Level     | <u>10kV</u>                                                                          |
| Efficiency (@35% Load) %   | N/A                                                                                  |
| Impedance Range            | <u>5.0 - 7.0%</u>                                                                    |
| Sound (db)                 | 40                                                                                   |
| Enclosure Type             | NEMA 3R Indoor                                                                       |
| Enclosure Size             | E3R-4                                                                                |
| Finish/Colour              | Polyester Powder Coat - ANSI/ASA 61 Grey                                             |
| Standards & Certifications | CSA Certified File No. LR34493, UL Listed File No. E108255, ISO 9001:2015 Registered |
| Temperatue Rise            | 150°C                                                                                |