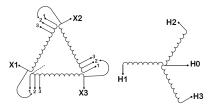

#### SCHEMATIC/DIAGRAM AND DIMENSION PICTURES

Three Phase Isolation Transformer with a capacity of 6kVA, transforming 115 Volts to 220Y/127 Volts

#### PRODUCT SPECIFICATIONS

| PRODUCT SPECIFICATIONS     |                                                                                      |  |
|----------------------------|--------------------------------------------------------------------------------------|--|
| Weight                     | 116 lbs                                                                              |  |
| Phases                     | <u>3</u>                                                                             |  |
| kVA                        | <u>6</u>                                                                             |  |
| Connection                 | 3Ph-DY-3T-SU                                                                         |  |
| Primary Voltage            | 115                                                                                  |  |
| Primary Max Current        | 30.12A                                                                               |  |
| Primary Markings           | <u>X1-X2-X3</u>                                                                      |  |
| Primary Terminals          | #2-14 AWG                                                                            |  |
| Secondary Voltage          | 220Y/127                                                                             |  |
| Secondary Max Current      | 15.75A                                                                               |  |
| Secondary Markings         | <u>H0-H1-H2-H3</u>                                                                   |  |
| Secondary Terminals        | #2-14 AWG                                                                            |  |
| Primary Taps               | +/- 1 x 5%                                                                           |  |
| Conductor Material         | Copper                                                                               |  |
| BIL (Insulation) Level     | <u>10kV</u>                                                                          |  |
| Efficiency (@35% Load) %   | N/A                                                                                  |  |
| Impedance Range            | <u>5.0 – 7.0%</u>                                                                    |  |
| Sound (db)                 | 40                                                                                   |  |
| Enclosure Type             | NEMA 3R Indoor                                                                       |  |
| Enclosure Size             | E3R-4                                                                                |  |
| Finish/Colour              | Polyester Powder Coat - ANSI/ASA 61 Grey                                             |  |
| Standards & Certifications | CSA Certified File No. LR34493, UL Listed File No. E108255, ISO 9001:2015 Registered |  |
| Temperatue Rise            | 150°C                                                                                |  |