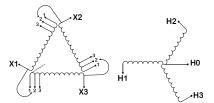

#### SCHEMATIC/DIAGRAM AND DIMENSION PICTURES

Three Phase Isolation Transformer with a capacity of 6kVA, transforming 110 Volts to 440Y/254 Volts

#### PRODUCT SPECIFICATIONS

| PRODUCT SPECIFICATIONS     |                                                                                      |  |
|----------------------------|--------------------------------------------------------------------------------------|--|
| Weight                     | 116 lbs                                                                              |  |
| Phases                     | <u>3</u>                                                                             |  |
| kVA                        | <u>6</u>                                                                             |  |
| Connection                 | 3Ph-DY-3T-SU                                                                         |  |
| Primary Voltage            | 110                                                                                  |  |
| Primary Max Current        | 31.49A                                                                               |  |
| Primary Markings           | <u>X1-X2-X3</u>                                                                      |  |
| Primary Terminals          | #2-14 AWG                                                                            |  |
| Secondary Voltage          | 440Y/254                                                                             |  |
| Secondary Max Current      | 7.87A                                                                                |  |
| Secondary Markings         | <u>H0-H1-H2-H3</u>                                                                   |  |
| Secondary Terminals        | #2-14 AWG                                                                            |  |
| Primary Taps               | +/- 1 x 5%                                                                           |  |
| Conductor Material         | Copper                                                                               |  |
| BIL (Insulation) Level     | <u>10kV</u>                                                                          |  |
| Efficiency (@35% Load) %   | N/A                                                                                  |  |
| Impedance Range            | <u>5.0 - 7.0%</u>                                                                    |  |
| Sound (db)                 | 40                                                                                   |  |
| Enclosure Type             | NEMA 3R Indoor                                                                       |  |
| Enclosure Size             | E3R-4                                                                                |  |
| Finish/Colour              | Polyester Powder Coat - ANSI/ASA 61 Grey                                             |  |
| Standards & Certifications | CSA Certified File No. LR34493, UL Listed File No. E108255, ISO 9001:2015 Registered |  |
| Temperatue Rise            | 150°C                                                                                |  |