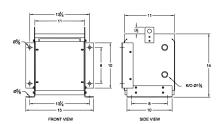

#### **SCHEMATIC/DIAGRAM AND DIMENSION PICTURES**

Single Phase Isolation Transformer with a capacity of 5kVA, transforming 120 Volts to 120/240 Volts