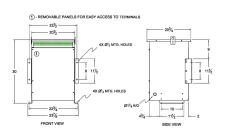

### SCHEMATIC/DIAGRAM AND DIMENSION PICTURES

Single Phase Isolation Transformer with a capacity of 50kVA, transforming 380 Volts to 400 Volts