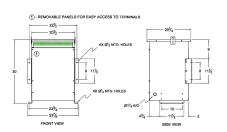

#### **SCHEMATIC/DIAGRAM AND DIMENSION PICTURES**

Single Phase Isolation Transformer with a capacity of 50kVA, transforming 347 Volts to 480 Volts