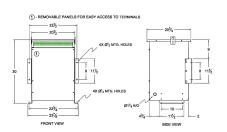

### SCHEMATIC/DIAGRAM AND DIMENSION PICTURES

Single Phase Isolation Transformer with a capacity of 50kVA, transforming 220 Volts to 380 Volts