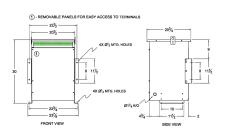

### SCHEMATIC/DIAGRAM AND DIMENSION PICTURES

Single Phase Isolation Transformer with a capacity of 50kVA, transforming 208 Volts to 208 Volts