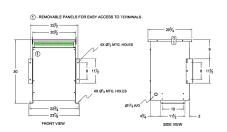

#### **SCHEMATIC/DIAGRAM AND DIMENSION PICTURES**

Single Phase Isolation Transformer with a capacity of 50kVA, transforming 120 Volts to 575 Volts