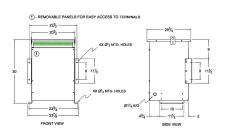

#### **SCHEMATIC/DIAGRAM AND DIMENSION PICTURES**

Single Phase Isolation Transformer with a capacity of 50kVA, transforming 110 Volts to 230 Volts