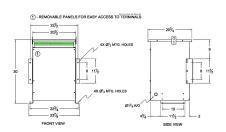

#### **SCHEMATIC/DIAGRAM AND DIMENSION PICTURES**

Three Phase Isolation Transformer with a capacity of 45kVA, transforming 600 Volts to 415Y/240 Volts