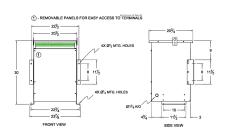

#### **SCHEMATIC/DIAGRAM AND DIMENSION PICTURES**

Three Phase Isolation Transformer with a capacity of 45kVA, transforming 600 Volts to 415Y/240 Volts