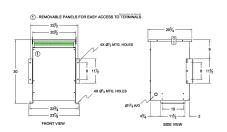

#### **SCHEMATIC/DIAGRAM AND DIMENSION PICTURES**

Three Phase Isolation Transformer with a capacity of 45kVA, transforming 550 Volts to 600Y/347 Volts