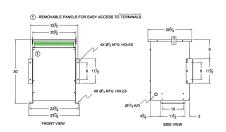

#### **SCHEMATIC/DIAGRAM AND DIMENSION PICTURES**

Three Phase Isolation Transformer with a capacity of 45kVA, transforming 550 Volts to 480Y/277 Volts