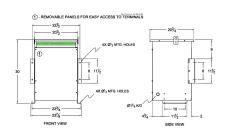

### **SCHEMATIC/DIAGRAM AND DIMENSION PICTURES**

Three Phase Isolation Transformer with a capacity of 45kVA, transforming 550 Volts to 416Y/240 Volts