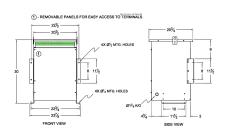

#### **SCHEMATIC/DIAGRAM AND DIMENSION PICTURES**

Three Phase Isolation Transformer with a capacity of 45kVA, transforming 480 Volts to 240Y/139 Volts