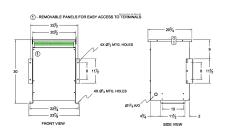

#### **SCHEMATIC/DIAGRAM AND DIMENSION PICTURES**

Three Phase Isolation Transformer with a capacity of 45kVA, transforming 460 Volts to 460Y/266 Volts