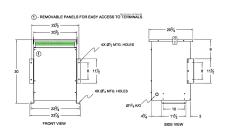

#### **SCHEMATIC/DIAGRAM AND DIMENSION PICTURES**

Three Phase Isolation Transformer with a capacity of 45kVA, transforming 460 Volts to 440Y/254 Volts