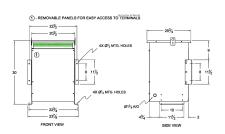

#### **SCHEMATIC/DIAGRAM AND DIMENSION PICTURES**

Three Phase Isolation Transformer with a capacity of 45kVA, transforming 460 Volts to 416Y/240 Volts