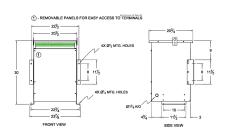

#### **SCHEMATIC/DIAGRAM AND DIMENSION PICTURES**

Three Phase Isolation Transformer with a capacity of 45kVA, transforming 460 Volts to 416Y/240 Volts