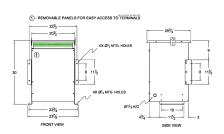

#### **SCHEMATIC/DIAGRAM AND DIMENSION PICTURES**

Three Phase Isolation Transformer with a capacity of 45kVA, transforming 460 Volts to 230Y/133 Volts