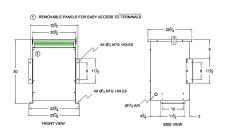

#### **SCHEMATIC/DIAGRAM AND DIMENSION PICTURES**

Three Phase Isolation Transformer with a capacity of 45kVA, transforming 440 Volts to 460Y/266 Volts