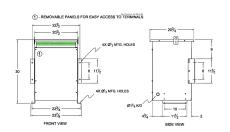

#### **SCHEMATIC/DIAGRAM AND DIMENSION PICTURES**

Three Phase Isolation Transformer with a capacity of 45kVA, transforming 416 Volts to 440Y/254 Volts