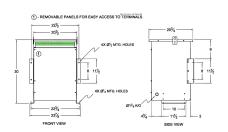

#### **SCHEMATIC/DIAGRAM AND DIMENSION PICTURES**

Three Phase Isolation Transformer with a capacity of 45kVA, transforming 416 Volts to 440Y/254 Volts