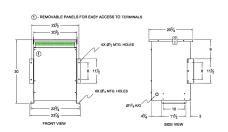

#### **SCHEMATIC/DIAGRAM AND DIMENSION PICTURES**

Three Phase Isolation Transformer with a capacity of 45kVA, transforming 416 Volts to 416Y/240 Volts