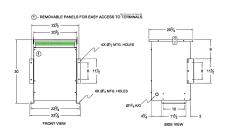

#### **SCHEMATIC/DIAGRAM AND DIMENSION PICTURES**

Three Phase Isolation Transformer with a capacity of 45kVA, transforming 416 Volts to 380Y/220 Volts