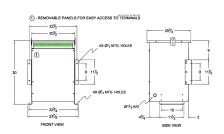

#### **SCHEMATIC/DIAGRAM AND DIMENSION PICTURES**

Three Phase Isolation Transformer with a capacity of 45kVA, transforming 416 Volts to 220Y/127 Volts