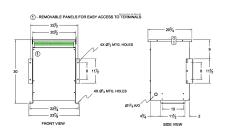

#### **SCHEMATIC/DIAGRAM AND DIMENSION PICTURES**

Three Phase Isolation Transformer with a capacity of 45kVA, transforming 415 Volts to 230Y/133 Volts