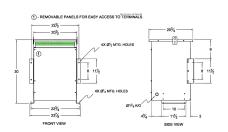

#### **SCHEMATIC/DIAGRAM AND DIMENSION PICTURES**

Three Phase Isolation Transformer with a capacity of 45kVA, transforming 415 Volts to 220Y/127 Volts