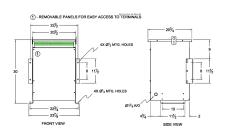

#### **SCHEMATIC/DIAGRAM AND DIMENSION PICTURES**

Three Phase Isolation Transformer with a capacity of 45kVA, transforming 415 Volts to 208Y/120 Volts