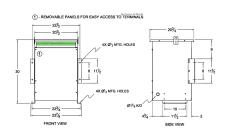

#### **SCHEMATIC/DIAGRAM AND DIMENSION PICTURES**

Three Phase Isolation Transformer with a capacity of 45kVA, transforming 400 Volts to 460Y/266 Volts