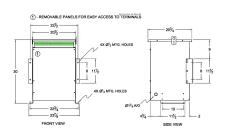

#### **SCHEMATIC/DIAGRAM AND DIMENSION PICTURES**

Three Phase Isolation Transformer with a capacity of 45kVA, transforming 400 Volts to 460Y/266 Volts