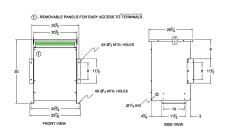

#### **SCHEMATIC/DIAGRAM AND DIMENSION PICTURES**

Three Phase Isolation Transformer with a capacity of 45kVA, transforming 400 Volts to 440Y/254 Volts