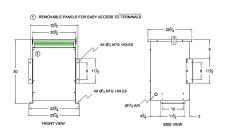

#### **SCHEMATIC/DIAGRAM AND DIMENSION PICTURES**

Three Phase Isolation Transformer with a capacity of 45kVA, transforming 400 Volts to 416Y/240 Volts