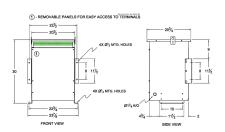

#### **SCHEMATIC/DIAGRAM AND DIMENSION PICTURES**

Three Phase Isolation Transformer with a capacity of 45kVA, transforming 380 Volts to 460Y/266 Volts