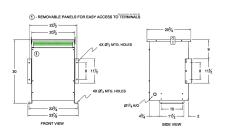

#### **SCHEMATIC/DIAGRAM AND DIMENSION PICTURES**

Three Phase Isolation Transformer with a capacity of 45kVA, transforming 380 Volts to 440Y/254 Volts