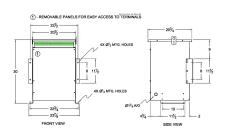

#### **SCHEMATIC/DIAGRAM AND DIMENSION PICTURES**

Three Phase Isolation Transformer with a capacity of 45kVA, transforming 380 Volts to 440Y/254 Volts