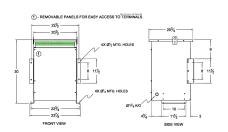

#### **SCHEMATIC/DIAGRAM AND DIMENSION PICTURES**

Three Phase Isolation Transformer with a capacity of 45kVA, transforming 380 Volts to 416Y/240 Volts