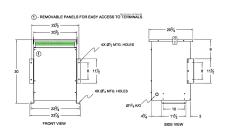

#### **SCHEMATIC/DIAGRAM AND DIMENSION PICTURES**

Three Phase Isolation Transformer with a capacity of 45kVA, transforming 380 Volts to 380Y/220 Volts