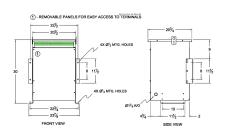

#### **SCHEMATIC/DIAGRAM AND DIMENSION PICTURES**

Three Phase Isolation Transformer with a capacity of 45kVA, transforming 380 Volts to 220Y/127 Volts