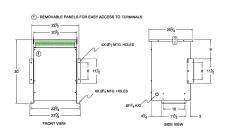

#### **SCHEMATIC/DIAGRAM AND DIMENSION PICTURES**

Three Phase Isolation Transformer with a capacity of 45kVA, transforming 380 Volts to 220Y/127 Volts