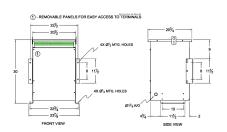

#### **SCHEMATIC/DIAGRAM AND DIMENSION PICTURES**

Three Phase Isolation Transformer with a capacity of 45kVA, transforming 347 Volts to 440Y/254 Volts