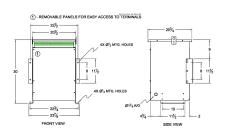

#### **SCHEMATIC/DIAGRAM AND DIMENSION PICTURES**

Three Phase Isolation Transformer with a capacity of 45kVA, transforming 347 Volts to 240Y/139 Volts