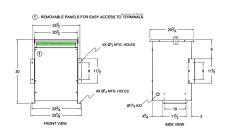

#### **SCHEMATIC/DIAGRAM AND DIMENSION PICTURES**

Three Phase Isolation Transformer with a capacity of 45kVA, transforming 347 Volts to 220Y/127 Volts