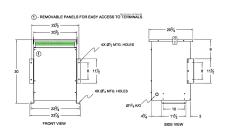

#### **SCHEMATIC/DIAGRAM AND DIMENSION PICTURES**

Three Phase Isolation Transformer with a capacity of 45kVA, transforming 347 Volts to 208Y/120 Volts