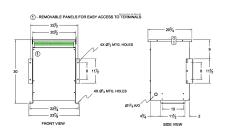

#### **SCHEMATIC/DIAGRAM AND DIMENSION PICTURES**

Three Phase Isolation Transformer with a capacity of 45kVA, transforming 277 Volts to 416Y/240 Volts